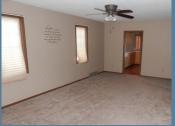

## BLOOMFIELD Nebraska

\$78,000

2-BEDROOM
RECENTLY UPDATED HOME

Approximate Room Measurements:

Master Bedroom: 9.5 x 11.5

Bedroom #2: 9.5 x 11

Kitchen: 9 x 13

Living Room: 13 x 24.5

Dining Room: 11 x 11

Family Room: 12 x 14

Bathroom/Laundry Room: 11.5 x 11.5

1-Stall Unattached Garage: 14 x 24

Base square footage: 1,200 sq. ft.

Lot Size: 50 x 150

Built in 1890

This is a very nice, 2-bedroom home with several recent updates including new main floor bathroom/laundry room.