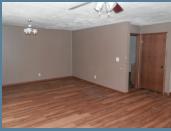

## BLOOMFIELD Nebraska

\$78,000

2-BEDROOM
RECENTLY UPDATED HOME

Approximate Room Measurements:

Master Bedroom: 9.5 x 11.5

Bedroom #2: 9.5 x 11

Kitchen: 9 x 13

Living Room: 13 x 24.5

Dining Room: 11 x 11

Family Room: 12 x 14

Bathroom/Laundry Room: 11.5 x 11.5

1-Stall Unattached Garage: 14 x 24

Base square footage: 1,200 sq. ft.

Lot Size: 50 x 150

Built in 1890

This is a very nice, 2-bedroom home with several recent updates including new main floor bathroom/laundry room.

Oversized living and family rooms compliment a large kitchen area. A new patio area makes the big backyard perfect for entertaining. New electrical wiring buried to the house in 2018 and a new electric panel installed.