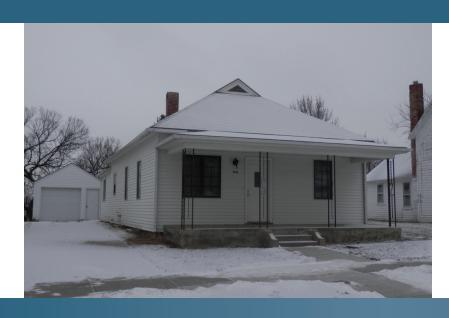

124 E. BAZILE ST.

## BLOOMFIELD Nebraska

\$78,000

2-BEDROOM
RECENTLY UPDATED HOME

Approximate Room Measurements:

Master Bedroom: 9.5 x 11.5

Bedroom #2: 9.5 x 11

Kitchen: 9 x 13

Living Room: 13 x 24.5

This house sits out of the flood plain and would make a great starter home!

View more photos online: www.brunslandandhomellc.com

P.O. Box 250 • 212 North Broadway | Bloomfield, NE 68718 Phone: 402-373-2727 • Mobile: 402-841-7320 • Fax 402-373-2707