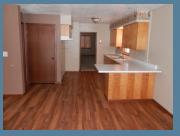

Dining Room: 11 x 11

Family Room: 12 x 14

Bathroom/Laundry Room: 11.5 x 11.5

1-Stall Unattached Garage: 14 x 24

Base square footage: 1,200 sq. ft.

Lot Size: 50 x 150

Built in 1890

This is a very nice, 2-bedroom home with several recent updates including new main floor bathroom/laundry room.

Oversized living and family rooms compliment a large kitchen area. A new patio area makes the big backyard perfect for entertaining. New electrical wiring buried to the house in 2018 and a new electric panel installed.